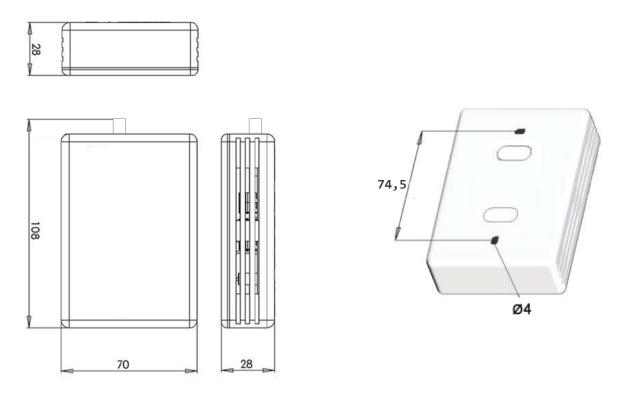

## 1. Dimensions

Figure 1.1 IntesisHome® device dimensions in mm and back view with fixing holes

## 2. Technical Features

| Enclosure                | ABS (UL 94 HB). 2,5 mm thickness                                                                                                               |
|--------------------------|------------------------------------------------------------------------------------------------------------------------------------------------|
|                          |                                                                                                                                                |
| Dimensions               | 70 x 108 x 28 mm                                                                                                                               |
| Weight                   | 80g                                                                                                                                            |
| Colour                   | White                                                                                                                                          |
| Power supply             | 12V, 60mA typical Doesn't require external power supply (supplied by the AC Unit)                                                              |
| Mounting                 | Wall                                                                                                                                           |
| LED indicators           | 1 x Device status                                                                                                                              |
| Operating<br>Temperature | From 0°C to 40°C                                                                                                                               |
| Operating humidity       | <93% HR, no condensation                                                                                                                       |
| Stock humidity           | <93% HR, no condensation                                                                                                                       |
| <b>RoHS conformity</b>   | Compliant with RoHS directive (2002/95/CE).                                                                                                    |
| Certifications           | CE conformity to EMC directive (2004/108/EC) and Low-voltage directive (2006/95/EC)  • EN 60950-1  • EN 301489-1 v1.8.1  • EN 301489-17 v2.1.1 |